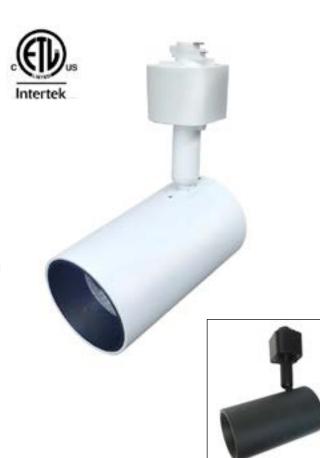

Comes with H-type track connector (Halo-compatible). Other types (J and L) available upon request.

Dimmable with most common dimmers. cETLus safety certified.

Perfect for offices, galleries, retail, residential and hospitality environments.