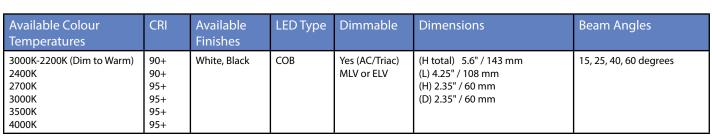

## Modulux 10 Watt high CRI Integrated LED track head

A versatile dimmable LED track lighting solution, for discriminating art galleries, retail stores, restaurants and residences.

Available in six different colour temperatures to suit any environment, including 2400K and dim-to-warm for intimate lighting in hospitality settings.

### **Optical adaptibility**

The Modulux features optical lenses which can be changed in the field (from spot lighting to flood lighting). Alternate lenses are available in 15, 25, 40 and 60 degrees (sold separately). Simply unscrew the baffle and change the lens.

Comes with H-type track connector (Halo-compatible). Other types (J and L) available upon request.

Dimmable with most common dimmers. cETLus safety certified.

#### How to order:

**MX - CCT - BEAM - FINISH - CONNECTOR** 

| Voltage Input            | Power use | Lumen Output                   | Power Factor | Operating Temperature | Weight           |
|--------------------------|-----------|--------------------------------|--------------|-----------------------|------------------|
| 110V-120 AC<br>at 60 hz. | 10 watts  | 780 lm. 3000K<br>830 lm. 4000K | 0.9          | -20C to 45C           | .32 kg / 0.7 lb. |