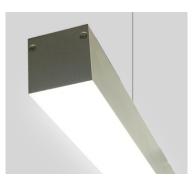

## LED 3535 Suspended/Surface Linear Light

## Sleek high brightness square profile 3535 suspended or surface-mount LED lighting

Perfect for iluminating offices, public spaces, signage and other areas requiring bright lighting.

Lumicrest's 3535 LED linear luminaires provide bright, uniform lighting with a clean crisp profile design with an anodized aluminum finish.

Comes complete with surface mounting clips or aircraft-cable suspension wires. Standard suspension wire length is 10 feet (3 meters) Longer wires are available upon request.

May be dimmed with optional PWM dimmers, or standard wall dimmers (Lutron etc.) depending on your choice of power supply.