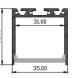

It's called 3535 because the profile is 35mm square.

Aircraft cable suspension system (2 included)

Slides along slot in top of light for easy positioning

cable height

Lumicrest's sleek and elegant LED linear lights are available in custom lengths from 20" to 8 feet (50cm-250 cm). The LED lights inside the fixture are powered by low-voltage 24 volts DC, and are powered by a remote-mounted power supply unit via low-voltage wire. All power supplies are class 2, cULus certified units that meet North American safety regulations.

| units    | Light Dimensions (not including power supply)                                |
|----------|------------------------------------------------------------------------------|
| imperial | 1.35″ x 1.35″ x length (up to 98.5″) & can be joined to make longer units    |
| metric   | 35mm x 35mm x length (up to 2.5 meters) & can be joined to make longer units |