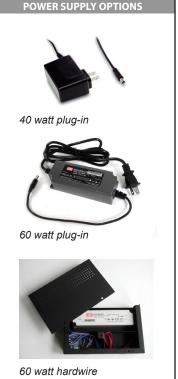

It's called 3535 because the profile is 35mm square.

Aircraft cable suspension system (2 included)

Slides along slot in top of light for easy positioning

cable height

Lumicrest's sleek and elegant LED linear lights are available in custom lengths from 20" to 8 feet (50cm-250 cm). The LED lights inside the fixture are powered by low-voltage 24 volts DC, and are powered by a remote-mounted power supply unit via low-voltage wire. All power supplies are class 2, cULus certified units that meet North American safety regulations.

60-100 watt AC dimmable hardwire