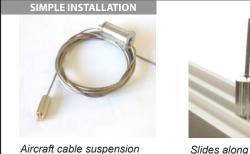

It's called 3535 because the profile is 35mm square.

Aircraft cable suspension system (2 included)

Slides along slot in top of light for easy positioning

cable height

Lumicrest's sleek and elegant LED linear lights are available in custom lengths from 20" to 8 feet (50cm-250 cm). The LED lights inside the fixture are powered by low-voltage 24 volts DC, and are powered by a remote-mounted power supply unit via low-voltage wire. All power supplies are class 2, cULus certified units that meet North American safety regulations.

Comes complete with surface mounting clips or aircraft-cable suspension wires. Standard suspension wire length is 10 feet (3 meters) Longer wires are available upon request.

May be dimmed with optional PWM dimmers, or standard wall dimmers (Lutron etc.) depending on your choice of power supply.