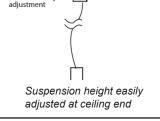

It's called 3535 because the profile is 35mm square.

Aircraft cable suspension system (2 included)

Slides along slot in top of light for easy positioning

cable height

Lumicrest's sleek and elegant LED linear lights are available in custom lengths from 20" to 8 feet (50cm-250 cm). The LED lights inside the fixture are powered by low-voltage 24 volts DC, and are powered by a remote-mounted power supply unit via low-voltage wire. All power supplies are class 2, cULus certified units that meet North American safety regulations.

Comes complete with surface mounting clips or aircraft-cable suspension wires. Standard suspension wire length is 10 feet (3 meters) Longer wires are available upon request.

May be dimmed with optional PWM dimmers, or standard wall dimmers (Lutron etc.) depending on your choice of power supply.