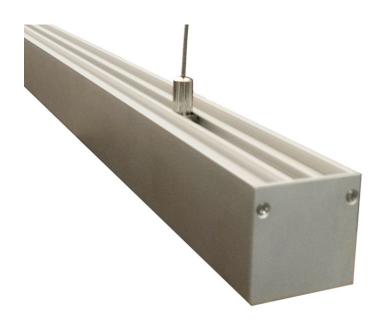

## LED 3535 Suspended/Surface Linear Light

## Sleek high brightness square profile 3535 suspended or surface-mount LED lighting

Perfect for iluminating offices, public spaces, signage and other areas requiring bright lighting.

Lumicrest's 3535 LED linear luminaires provide bright, uniform lighting with a clean crisp profile design with an anodized aluminum finish.

It's called 3535 because the profile is 35mm square.

Aircraft cable suspension system (2 included)

Slides along slot in top of light for easy positioning

cable height

Lumicrest's sleek and elegant LED linear lights are available in custom lengths from 20" to 8 feet (50cm-250 cm). The LED lights inside the fixture are powered by low-voltage 24 volts DC, and are powered by a remote-mounted power supply unit via low-voltage wire. All power supplies are class 2, cULus certified units that meet North American safety regulations.