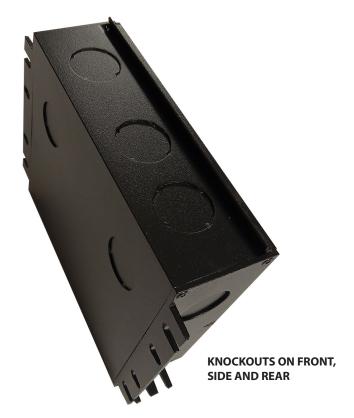

#### **Integrated Wiring Compartments:**

Simplifies installation with built-in wiring compartments and knockouts on three sides, including the rear.