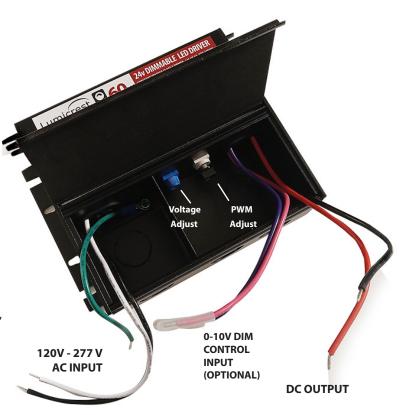

#### **Versatile Dimming Options:**

Compatible with MLV & ELV dimmers, as well as 0-10V dimmers, it offers smooth and adaptable dimming control for any configuration. Dims from 100% to 0.1%

## **Broad Input Voltage Range:**

Operates with input voltages from 110V to 277V AC to accommodate various installation environments.

Adjustable Output Voltage for Precision Control (17 - 25 V): For long wire runs you have the option to increase the voltage up to 25 volts to ensure your LED strips receive the full power they need, overcoming any line loss due to resistance in the wires.

Alternately, you can *reduce* the voltage (as low as 17 volts) which allows you to set a controlled maximum brightness to maintain the exact ambiance you desire.

When using Dim-to-Warm LED strips, reducing the voltage allows you to calibrate the maximum light output while maintaining the desired color temperature range.

#### **Advanced PWM Frequency Adjustment:**

Flicker-free operation: Featuring a high PWM frequency of 4,000 Hz pre-set for general applications, it also offers the option to be adjusted (up to 20,000 Hz) for high-performance applications, such as high-frame-rate shooting of professional film and video productions.

## **Specifications:**

Input Voltage: 110-277 V AC. Power Factor: > 0.95 Output Voltage: 24 V DC (adjustable from 17V to 25V)

Output Power: 60 watts

**Dimming:** MLV, ELV, or 0/1-10V (may use potentiometer on 0-10V input also)