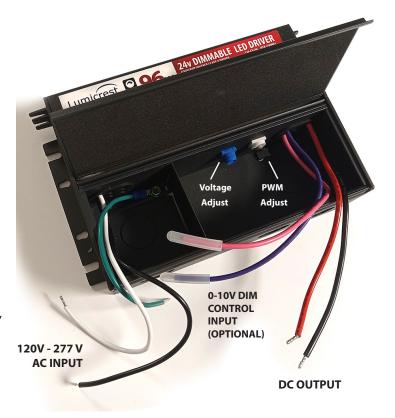

#### **Versatile Dimming Options:**

Compatible with MLV & ELV dimmers, as well as 0-10V dimmers, it offers smooth and adaptable dimming control for any configuration. Dims from 100% to 0.1%

#### **Broad Input Voltage Range:**

Operates with input voltages from 110V to 277V AC to accommodate various installation environments.

Adjustable Output Voltage for Precision Control (17 - 25 V): For long wire runs you have the option to increase the voltage up to 25 volts to ensure your LED strips receive the full power they need, overcoming any line loss due to resistance in the wires.

Alternately, you can *reduce* the voltage (as low as 17 volts) which allows you to set a controlled maximum brightness to maintain the exact ambiance you desire.

When using Dim-to-Warm LED strips, reducing the voltage allows you to calibrate the maximum light output while maintaining the desired color temperature range.

## **Specifications:**

Input Voltage: 110-277 V AC. Power Factor: > 0.95 Output Voltage: 24 V DC (adjustable from 17V to 25V)

Output Power: 96 watts

**Dimming:** MLV, ELV, or 0/1-10V (may use potentiometer on 0-10V input also)