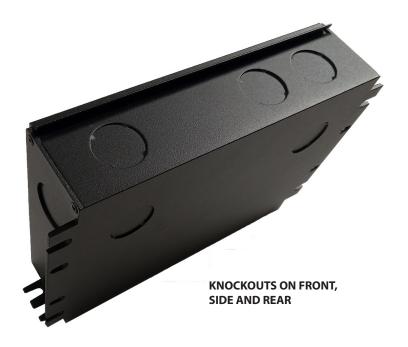

#### **Integrated Wiring Compartments:**

Simplifies installation with built-in wiring compartments and knockouts on three sides, including the rear.