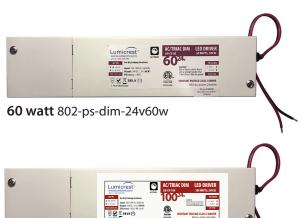

**30 watt** 801-ps-dim-24v30w Can be installed in an octagon junction box

40 watt 807-ps-dim-24v40w

100 watt 803-ps-dim-24v100w

(see chart below for relative dimensions)

## Perfect for dimming LED flexible strip lights and rigid LED bar lights

| Item                                                | Dimensions (cm)           | Wattage  | Output Voltage | Hardwire | Class 2 | Certification |
|-----------------------------------------------------|---------------------------|----------|----------------|----------|---------|---------------|
| 801-ps-dim-24v30w                                   | 8 (Diam.) x 3(H)          | 30 watt  | 24V DC         | Yes      | Yes     | cETLus        |
| 807-ps-dim-24v40w                                   | 21.5(L) x 5.2(W) x 3.5(H) | 40 watt  | 24V DC         | Yes      | Yes     | cETLus        |
| 802-ps-dim-24v60w                                   | 24(L) x 5.2(W) x 3.5(H)   | 60 watt  | 24V DC         | Yes      | Yes     | cETLus        |
| 803-ps-dim-24v100w                                  | 24(L) x 7(W) x 3.5(H)     | 100 watt | 24V DC         | Yes      | Yes     | cETLus        |
| Note: 12V DC output versions available upon request |                           |          |                |          |         |               |