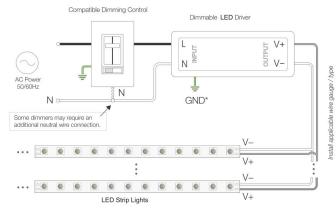

## AC/Triac Dimmable LED Drivers

Lumicrest's AC Dimmable Drivers provide smooth, flickerless dimming for LED linear lighting systems.

They are compatible with a wide range of common triac-based dimmers, including incandescent dimmers. No special Electronic-Low-Voltage or Magnetic-Low-Voltage dimmers are required.

## **Features and Benefits:**

- Smooth dimming from 100% to 10%
- Reliable operation
- Compatible with most common leading-edge and trailing-edge dimmers
- Safe operation: overload, thermal and short-circuited protected
- Safe operation: Class 2 current-limited design
- Integral enclosures with wiring compartments for 40 watt, 60 watt and 100 watt versions