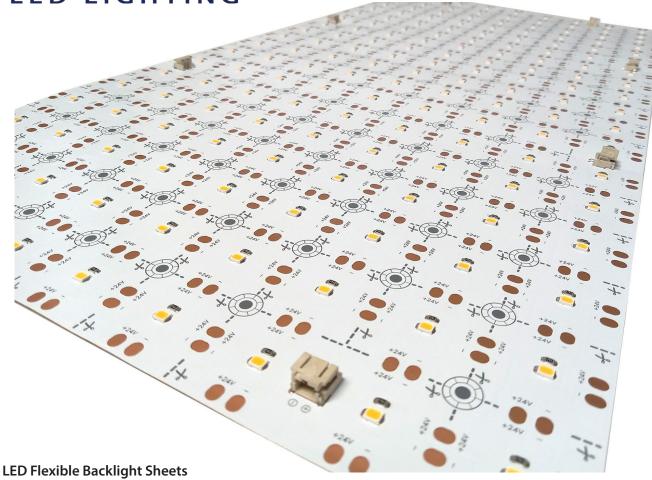

## **Flexible LED Backlight Panel Sheets**

Perfect for creating smooth backlit effects for lightboxes, ceiling features, retail displays, translucent stone & marble features and more.

When used behind acrylic diffusion sheets, you only need about 1.5" clearance from the LED sheet to the diffusion panel due to the close spacing of the LEDs.

These sheets can be cut to any shape in 1" increments simply by following the indicated cut lines. It's easy to illuminate circles and irregular shapes. Each panel includes eight ports for feeding 24V power and for linking to additional LED panels. You can also solder wires to the many handy solder pads on the sheets.

Comes with a high quality 3M self-adhesive backing. Operates on 24V DC constant voltage power. Dimmable with dimmable LED power supplies (sold separately) or external PWM dimming controls.

Colour Temperatures: 2700K, 3000K, 3500K, 4000K, 2700K-6500K (dual-CCT tunable with ext. control)

## **Connectors**

Each LED backlight panel comes complete with 4 connecting wires:

- 2 pieces Power Input Connector (2 pin one end, bare wire other end): 20 cm long (7.85")
- 2 pieces Jumper Connector (2 pin connector each end): 65 mm long (2.5")