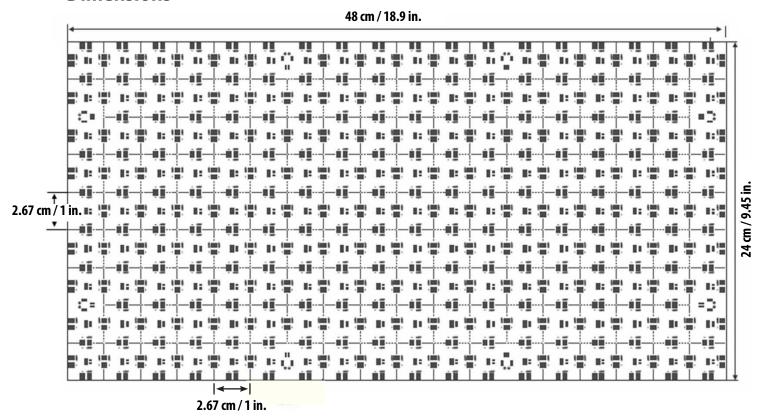

## **Dimensions**

## **Ordering Codes**

Example: LBP-30K-20 (LED Backlight Panel, 3000K, 20 watt)

27K = 2700K, 30K = 3000K, 35K = 3500K, 40K = 4000K, 27-65K = 2700K-6500K tunable

| Colour Temperatures            | CRI | LED Type | Dimmable        | Dimensions         |
|--------------------------------|-----|----------|-----------------|--------------------|
| 2700K                          | 95+ | 2835 SMD | With dimmable   | (L) 18.9" / 420 mm |
| 3000K                          | 95+ |          | power supply or | (W) 9.45" / 240 mm |
| 3500K                          | 95+ |          | PWM controller  |                    |
| 4000K                          | 95+ |          |                 |                    |
| 2700K-6500K (Dual CCT tunable) | 95+ |          |                 |                    |