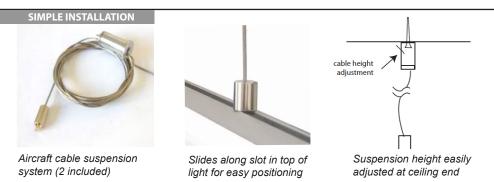

Comes complete with aircraft-cable suspension wires. Standard suspension wire length is 10 feet (3 meters) Longer wires are available upon request.

May be dimmed with optional PWM dimmers, or standard wall dimmers (Lutron etc.) depending on your choice of power supply.