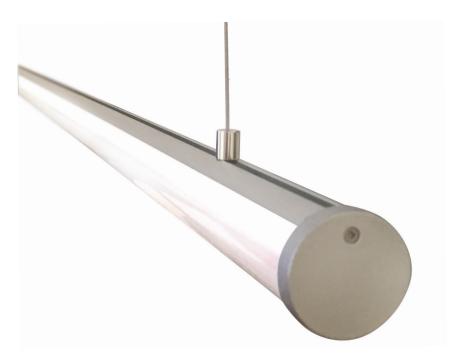

## **LED Linear Suspended Tube Light**

60 watt plug-in

60 watt hardwire

45-100 watt AC dimmable hardwire (45 watt not shown)

The slim and elegant Lumicrest LED 1" diameter suspended linear tube lights are available in custom lengths from 20" to 8 feet (50-250 cm). They are powered by a remote-mounted power supply unit via low-voltage wire. All power supplies are class 2, cULus certified units.

Comes complete with aircraft-cable suspension wires. Standard suspension wire length is 10 feet (3 meters) Longer wires are available upon request.

May be dimmed with optional PWM dimmers, or standard wall dimmers (Lutron etc.) depending on your choice of power supply.