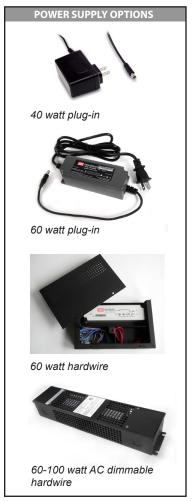

## LED Linear Suspended Tube Light

The sleek and elegant Lumicrest LED suspended linear tube lights are available in custom lengths from 20" to 8 feet (50-250 cm). They are powered by a remote-mounted power supply unit via low-voltage wire. All power supplies are class 2, cULus certified units.

Comes complete with aircraft-cable suspension wires. Standard suspension wire length is 10 feet (3 meters) Longer wires are available upon request.

May be dimmed with optional PWM dimmers, or standard wall dimmers (Lutron etc.) depending on your choice of power supply.