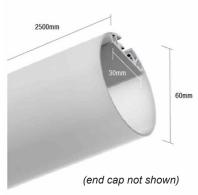

| units | Tube Light Dimensions (not including power supply)                           |
|-------|------------------------------------------------------------------------------|
|       | 2.35" x length (20" to 98")<br>60 mm diameter x length (50 cm to 2.5 meters) |