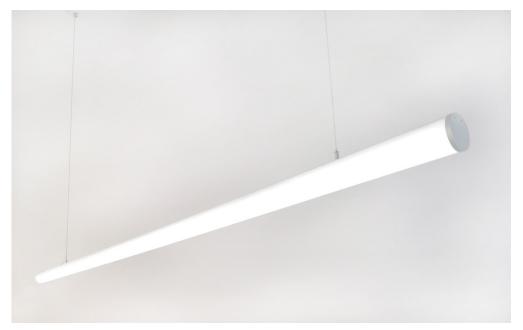

## LED Linear Suspended Tube Light

The sleek and elegant Lumicrest LED suspended linear tube lights are available in custom lengths from 20" to 8 feet (50-250 cm). They are powered by a remote-mounted power supply unit via low-voltage wire. All power supplies are class 2, cULus certified units.

Comes complete with aircraft-cable suspension wires. Standard suspension wire length is 10 feet (3 meters) Longer wires are available upon request.

May be dimmed with optional PWM dimmers, or standard wall dimmers (Lutron etc.) depending on your choice of power supply.