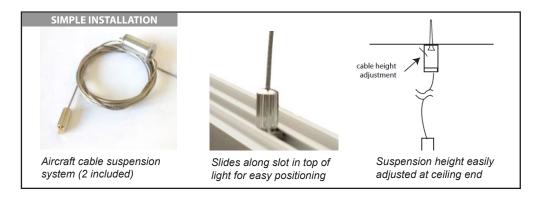

Comes complete with aircraft-cable suspension wires. Standard suspension wire length is 10 feet (3 meters) Longer wires are available upon request.

May be dimmed with optional PWM dimmers, or standard wall dimmers (Lutron etc.) depending on your choice of power supply.