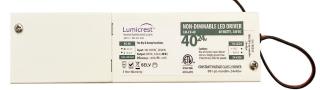

**20 watt** 920-ps-nondim-24v20w Can be installed in an octagon junction box

40 watt 881-ps-nondim-24v40w

100 watt 839-ps-nondim-24v100w

(see chart below for relative dimensions)