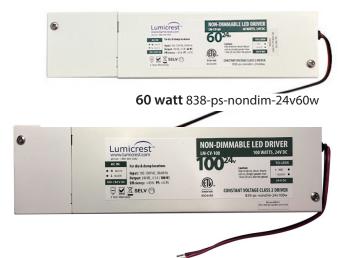

**20 watt** 920-ps-nondim-24v20w Can be installed in an octagon junction box

40 watt 881-ps-nondim-24v40w

100 watt 839-ps-nondim-24v100w

(see chart below for relative dimensions)

## Perfect for powering LED linear lights, flexible strip lights and rigid LED bars

| ltem                                                                                          | Dimensions (cm)                                                                                         | Wattage                                   | Output Voltage                                 | Hardwire                 | Class 2                  | Certification                        |
|-----------------------------------------------------------------------------------------------|---------------------------------------------------------------------------------------------------------|-------------------------------------------|------------------------------------------------|--------------------------|--------------------------|--------------------------------------|
| 920-ps-nondim-24v20w<br>881-ps-nondim-24v40w<br>838-ps-nondim-24v60w<br>839-ps-nondim-24v100w | 7.2 (Diam.) x 2.7(H)<br>21.5(L) x 5.2(W) x 3.5(H)<br>24(L) x 5.2(W) x 3.5(H)<br>26.2(L) x 7(W) x 3.5(H) | 20 watt<br>40 watt<br>60 watt<br>100 watt | 24V DC<br>24V DC<br>24V DC<br>24V DC<br>24V DC | Yes<br>Yes<br>Yes<br>Yes | Yes<br>Yes<br>Yes<br>Yes | cETLus<br>cETLus<br>cETLus<br>cETLus |
| Note: 12V DC output versions available upon request                                           |                                                                                                         |                                           |                                                |                          |                          |                                      |